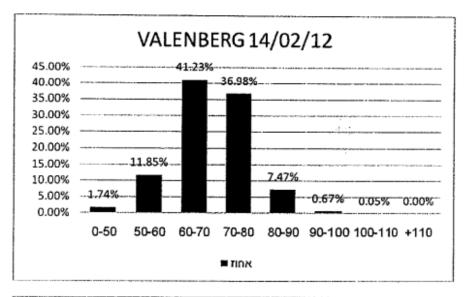

"Je ~!' - 13/02/12 VALENBERG

צויית ראיא וולצברג

|                    | J       | Ĵ     | -       |  |  |  |  |
|--------------------|---------|-------|---------|--|--|--|--|
| 14/02/12 VALENBERG |         |       |         |  |  |  |  |
|                    | אחוז    | רכבים | מהירות  |  |  |  |  |
|                    | 1.74%   | 295   | 0-50    |  |  |  |  |
| N                  | 11.85%  | 2010  | 50-60   |  |  |  |  |
| K                  | 41.23%  | 6991  | 60-70   |  |  |  |  |
| A                  | 36.98%  | 6270  | 70-80   |  |  |  |  |
| e                  | 7.47%   | 1267  | 80-90   |  |  |  |  |
|                    | 0.67%   | 114   | 90-100  |  |  |  |  |
|                    | 0.05%   | 9     | 100-110 |  |  |  |  |
|                    | 0.00%   | 0     | +110    |  |  |  |  |
|                    | 100.00% | 16956 | סה"כ    |  |  |  |  |