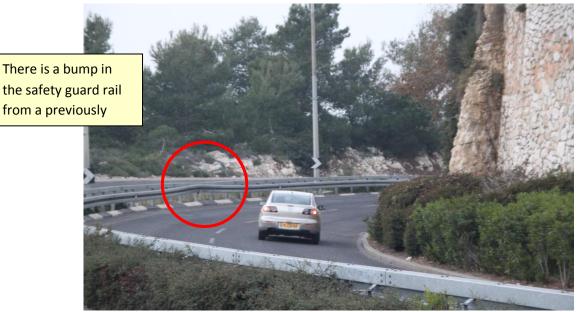

Figure 3

There are a lot of accidents, especially in the winter because the incline is very steep and curvy, and drivers speed there a lot. We focused on the downhill part of the road. In part of the road, the guard rail is made out of a metal, on the others part of the road, the guard rail is made of concrete (**Figure 4**).