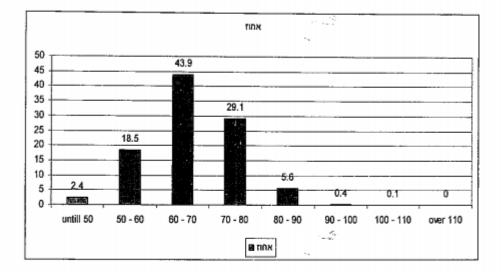

### נתוני כמות כלי רכב בהתאם למהירות הנסיעה במכשיר בדרך פרויד צומת רח' ראול ולנברג

|      | ולנברג 15/02/2012 |           |  |  |  |  |
|------|-------------------|-----------|--|--|--|--|
| אחוז | רכבים             | מהירות    |  |  |  |  |
| 2.4  | 451               | 0-50      |  |  |  |  |
| 18.5 | 3426              | 50 - 60   |  |  |  |  |
| 43.9 | 8155              | 60 - 70   |  |  |  |  |
| 29.1 | 5395              | 70 - 80   |  |  |  |  |
| 5.6  | 1043              | 80 - 90   |  |  |  |  |
| 0.4  | 79                | 90 - 100  |  |  |  |  |
| 0.1  | 10                | 100 - 110 |  |  |  |  |
| 0    | 5                 | מעל 110   |  |  |  |  |
| 100  | 18564             | סה"כ      |  |  |  |  |