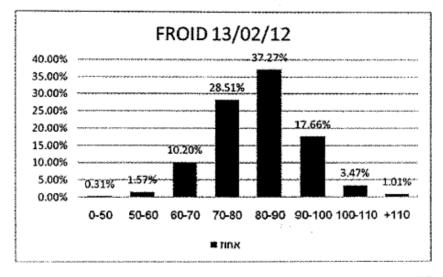

**B**: The speed measurements a few days before the installation of the speed measuring signs and a few days after they were activated.

B1 – First sign on the 13.2.2012 (two days before activation)

B2 – First sign on the 14.2.2012 (one day before activation)

Average speed of 80 km/h

B6 - sign on the 15.2.2012 (activation day)

Average speed of 72 km/h

'Je ~" ← 13/02/12 FROID רכבים אחוז מהירות 0.31% 56 0-50 1.57% 284 50-60 10.20% 1843 60-70 28.51% 5152 70-80 37.27% 6734 80-90 17.66% 3191 90-100 3.47% 627 100-110 1.01% 183 +110 100.00% 18070 סה"כ