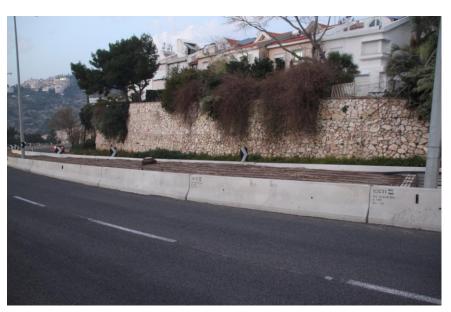

#### Plan B:

There is a well-known, dangerous road in Haifa. Since 2008 there were 25 incidents, with 48 injuries and 20 are speed related!!! (Appendix A) The road has two lanes in each direction with safety guard rails and bushes between them. The road is a main road between two major centers of the city, one of them is "The silicon valley" of Haifa, and there for a huge amount of traffic during the day.

Figure 3

There are a lot of accidents, especially in the winter because the incline is very steep and curvy, and drivers speed there a lot. We focused on the downhill part of the road. In part of the road, the guard rail is made out of a metal, on the others part of the road, the guard rail is made of concrete (**Figure 4**).