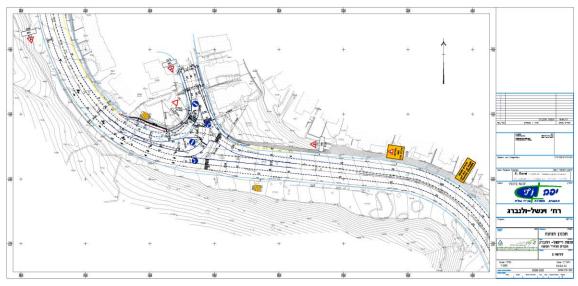

The new plan was without rumble strips, and instead there will be a change in a problematic junction on the road and reduce the road speed limit from 70 [km/h] to 60 [km/h].

Figure 7

As you can see in **Figure 7**, the junction will force the drivers to slow down, and by this it will reduce the chances to cause accidents.