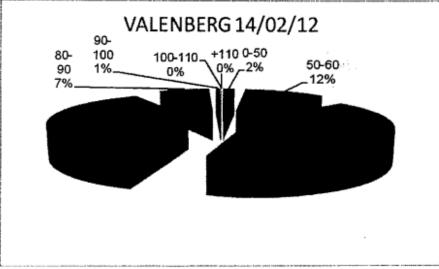

#### <u>נתוני כמות כלי רכב בהתאם למהירות הנסיעה במכשיר בדרך פרויד</u>

| פרויד <u>15/02/2012 בי ׳יה רביץ</u> ׳ |      |       |           |  |  |  |  |
|---------------------------------------|------|-------|-----------|--|--|--|--|
|                                       | אחוז | רכבים | מהירות    |  |  |  |  |
|                                       | 0.7  | 104   | 0-50      |  |  |  |  |
|                                       | 5    | 859   | 50 - 60   |  |  |  |  |
|                                       | 23.1 | 3951  | 60 - 70   |  |  |  |  |
|                                       | 38.1 | 6522  | 70 - 80   |  |  |  |  |
|                                       | 25.7 | 4399  | 80 - 90   |  |  |  |  |
|                                       | 6.2  | 1067  | 90 - 100  |  |  |  |  |
|                                       | 1    | 176   | 100 - 110 |  |  |  |  |
|                                       | 0.2  | 34    | מעל 110   |  |  |  |  |
| [                                     | 100  | 17112 | סה"כ      |  |  |  |  |

B5