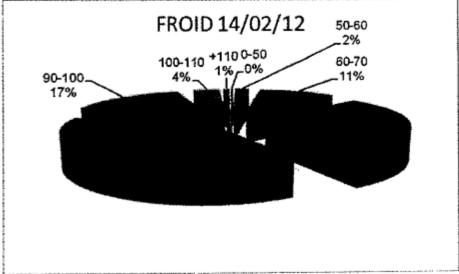

and the second second

'eife "" ~ 14/02/12 FROID

| ∼ 14/02/12 FROID |         |       |         |  |  |  |
|------------------|---------|-------|---------|--|--|--|
|                  | אחוז    | רכבים | מהירות  |  |  |  |
|                  | 0.31%   | 56    | 0-50    |  |  |  |
|                  | 1.97%   | 356   | 50-60   |  |  |  |
|                  | 10.93%  | 1979  | 60-70   |  |  |  |
|                  | 28.55%  | 5168  | 70-80   |  |  |  |
|                  | 36.67%  | 6638  | 80-90   |  |  |  |
|                  | 16.97%  | 3072  | 90-100  |  |  |  |
|                  | 3.69%   | 668   | 100-110 |  |  |  |
|                  | 0.92%   | 167   | +110    |  |  |  |
|                  | 100.00% | 18104 | סה"כ    |  |  |  |