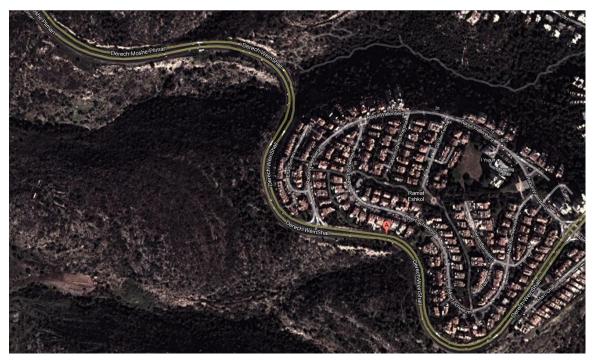

#### Plan B:

There is a well-known, dangerous road in Haifa. Since 2008 there were 25 incidents, with 48 injuries and 20 are speed related!!! (Appendix A) The road has two lanes in each direction with safety guard rails and bushes between them. The road is a main road between two major centers of the city, one of them is "The silicon valley" of Haifa, and there for a huge amount of traffic during the day.

Figure 3

There are a lot of accidents, especially in the winter because the incline is very steep and curvy, and drivers speed there a lot. We focused on the downhill part of the road. In part of the road, the guard rail is made out of a metal, on the others part of the road, the guard rail is made of concrete (**Figure 4**).