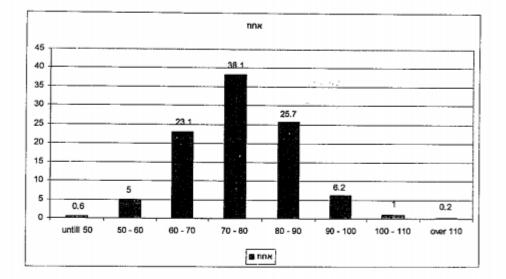

#### <u>נתוני כמות כלי רכב בהתאם למהירות הנסיעה במכשיר בדרך פרויד</u>

| פרויד <u>15/02/2012 בי ׳יה רביץ</u> ׳ |      |       |           |  |  |  |  |
|---------------------------------------|------|-------|-----------|--|--|--|--|
|                                       | אחוז | רכבים | מהירות    |  |  |  |  |
|                                       | 0.7  | 104   | 0-50      |  |  |  |  |
|                                       | 5    | 859   | 50 - 60   |  |  |  |  |
|                                       | 23.1 | 3951  | 60 - 70   |  |  |  |  |
|                                       | 38.1 | 6522  | 70 - 80   |  |  |  |  |
|                                       | 25.7 | 4399  | 80 - 90   |  |  |  |  |
|                                       | 6.2  | 1067  | 90 - 100  |  |  |  |  |
|                                       | 1    | 176   | 100 - 110 |  |  |  |  |
|                                       | 0.2  | 34    | מעל 110   |  |  |  |  |
| [                                     | 100  | 17112 | סה"כ      |  |  |  |  |

B5