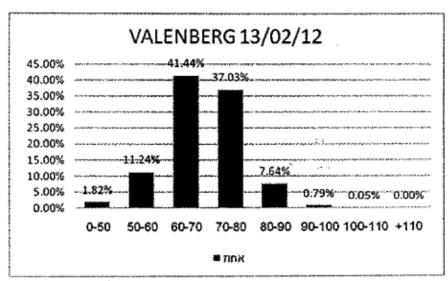

#### נתוני כמות כלי רכב בהתאם למהירות הנסיעה בדרך פרויד צומת רח' ראול ולנברג

| , |         |       |         |  |  |  |  |
|---|---------|-------|---------|--|--|--|--|
|   | אחוז    | רכבים | מהירות  |  |  |  |  |
| ĺ | 1.82%   | 305   | 0-50    |  |  |  |  |
|   | 11.24%  | 1883  | 50-60   |  |  |  |  |
|   | 41.44%  | 6941  | 60-70   |  |  |  |  |
|   | 37.03%  | 6202  | 70-80   |  |  |  |  |
|   | 7.64%   | 1279  | 80-90   |  |  |  |  |
|   | 0.79%   | 132   | 90-100  |  |  |  |  |
|   | 0.05%   | 8     | 100-110 |  |  |  |  |
|   | 0.00%   | 0     | +110    |  |  |  |  |
|   | 100.00% | 16750 | סה"כ    |  |  |  |  |
|   |         |       |         |  |  |  |  |