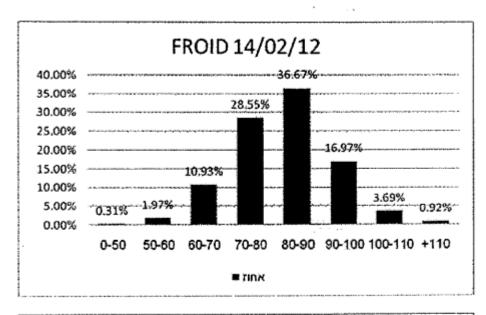

**B**: The speed measurements a few days before the installation of the speed measuring signs and a few days after they were activated.

B1 – First sign on the 13.2.2012 (two days before activation)

B2 – First sign on the 14.2.2012 (one day before activation)