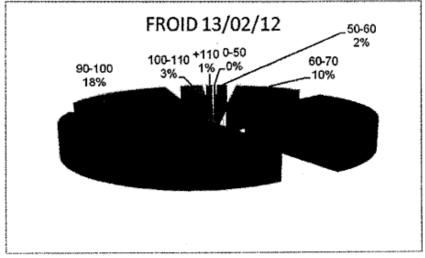

**B**: The speed measurements a few days before the installation of the speed measuring signs and a few days after they were activated.

B1 – First sign on the 13.2.2012 (two days before activation)

B2 – First sign on the 14.2.2012 (one day before activation)

Average speed of 80 km/h

B6 - sign on the 15.2.2012 (activation day)

Average speed of 72 km/h

'Je ~" ← 13/02/12 FROID רכבים אחוז מהירות 0.31% 56 0-50 1.57% 284 50-60 10.20% 1843 60-70 28.51% 5152 70-80 37.27% 6734 80-90 17.66% 3191 90-100 3.47% 627 100-110 1.01% 183 +110 100.00% 18070 סה"כ