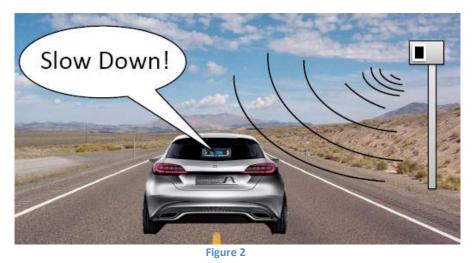

### <u>Plan A</u>:

Technology Idea: We searched for an innovative solution that will make drivers reduce speed and won't distract the attention of them.

Our Idea is to transmit a massage to the car radio that tells the driver to slow down.

After consulting experts in the field of car technology and with Prof. Shalom Hakeret, We came to the conclusion that this Idea is impossible in the amount of time we had and too difficult to implement.