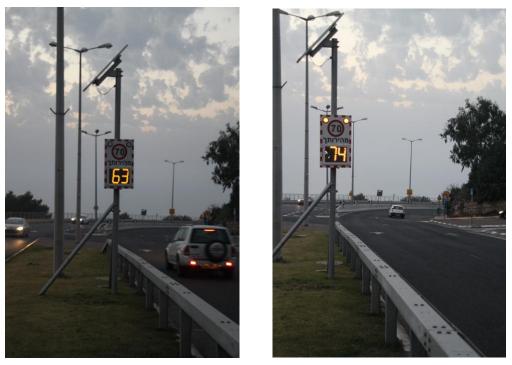

## **State of Play:**

We knew that this road is dangerous before we came to the camp, but we haven't checked if there are plans to change it. When we came back from the camp, there were already speed measuring signs at the sites. The signs show the speed limit (70 km/h) and the actual speed of the cars. If a car is above the speed limit it blinks as well (**Figure 6**). Even though we believed it's not enough for this dangerous road, and we went to check if there is more future plans for this road.

Figure 5

Figure 6

We met with Prof. Hakeret and together with him we joined "Yefe-Nof", which are responsible for the changes at the road. They had some future plans for the road but nothing for the short term. We set together to find a way to lower the driving speed and reduce accidents on this road. We, with the help from Prof. Hakeret wanted to drive the plan forward and add something that is new in Israel – **Rumble Strips**. The idea was that the rumble strips will make noise when the driver passes them, and so will make the driver slower. We met with the representatives of a Danish company, *LKF Premark*, here in Israel which are specifying in road safety equipment.