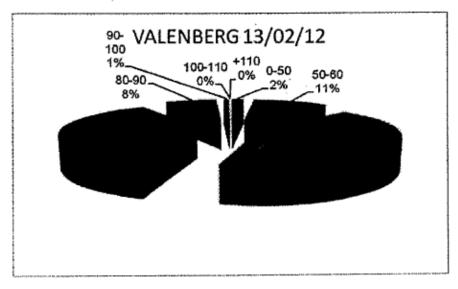

"Je ~!' - 13/02/12 VALENBERG

צויית ראיא וולצברג

|                    | J       | Ĵ     | -       |  |  |  |  |
|--------------------|---------|-------|---------|--|--|--|--|
| 14/02/12 VALENBERG |         |       |         |  |  |  |  |
|                    | אחוז    | רכבים | מהירות  |  |  |  |  |
|                    | 1.74%   | 295   | 0-50    |  |  |  |  |
| N                  | 11.85%  | 2010  | 50-60   |  |  |  |  |
| K                  | 41.23%  | 6991  | 60-70   |  |  |  |  |
| A                  | 36.98%  | 6270  | 70-80   |  |  |  |  |
| e                  | 7.47%   | 1267  | 80-90   |  |  |  |  |
|                    | 0.67%   | 114   | 90-100  |  |  |  |  |
|                    | 0.05%   | 9     | 100-110 |  |  |  |  |
|                    | 0.00%   | 0     | +110    |  |  |  |  |
|                    | 100.00% | 16956 | סה"כ    |  |  |  |  |