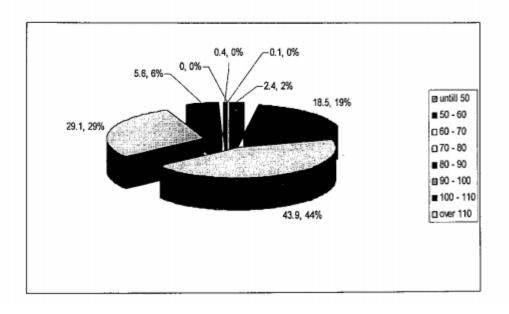

B5

### נתוני כמות כלי רכב בהתאם למהירות הנסיעה במכשיר בדרך פרויד צומת רח' ראול ולנברג

|      | ולנברג 15/02/2012 |           |  |  |  |  |
|------|-------------------|-----------|--|--|--|--|
| אחוז | רכבים             | מהירות    |  |  |  |  |
| 2.4  | 451               | 0-50      |  |  |  |  |
| 18.5 | 3426              | 50 - 60   |  |  |  |  |
| 43.9 | 8155              | 60 - 70   |  |  |  |  |
| 29.1 | 5395              | 70 - 80   |  |  |  |  |
| 5.6  | 1043              | 80 - 90   |  |  |  |  |
| 0.4  | 79                | 90 - 100  |  |  |  |  |
| 0.1  | 10                | 100 - 110 |  |  |  |  |
| 0    | 5                 | מעל 110   |  |  |  |  |
| 100  | 18564             | סה"כ      |  |  |  |  |