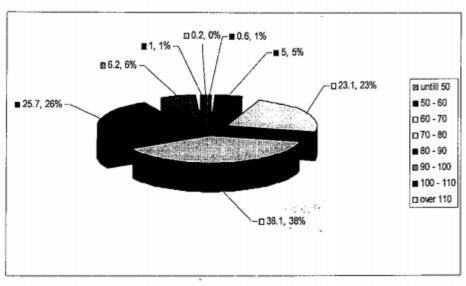

### נתוני כמות כלי רכב בהתאם למהירות הנסיעה במכשיר בדרך פרויד צומת רח' ראול ולנברג

|      | ולנברג 15/02/2012 |           |  |  |  |  |
|------|-------------------|-----------|--|--|--|--|
| אחוז | רכבים             | מהירות    |  |  |  |  |
| 2.4  | 451               | 0-50      |  |  |  |  |
| 18.5 | 3426              | 50 - 60   |  |  |  |  |
| 43.9 | 8155              | 60 - 70   |  |  |  |  |
| 29.1 | 5395              | 70 - 80   |  |  |  |  |
| 5.6  | 1043              | 80 - 90   |  |  |  |  |
| 0.4  | 79                | 90 - 100  |  |  |  |  |
| 0.1  | 10                | 100 - 110 |  |  |  |  |
| 0    | 5                 | מעל 110   |  |  |  |  |
| 100  | 18564             | סה"כ      |  |  |  |  |