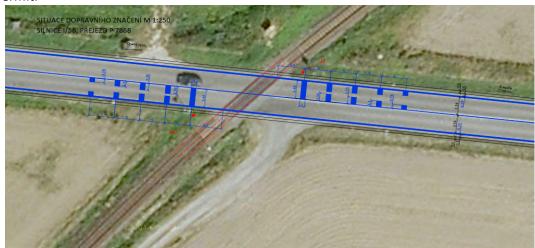

## 2. Site to be treated

## - Why this site?

We was looking for a suitable place for a long time. We researched statistic of accident on level crossing which provided us Rail Safety Inspection. Finally we choose 3 level crossing. 2 of them were unusable for our project. For our project finally we selected level crossing between Malé a Velké Hoštice on the road I/56. His identification number is P 7868.