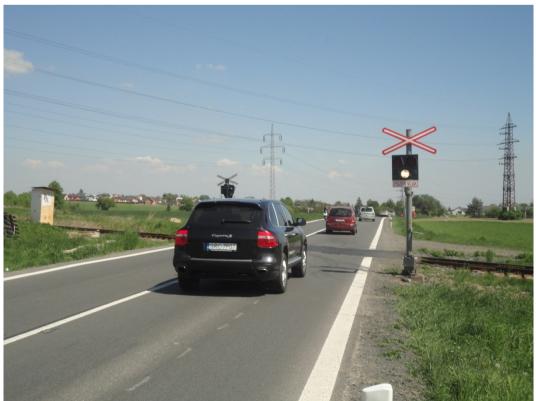

## 2. Site to be treated

## - Why this site?

We was looking for a suitable place for a long time. We researched statistic of accident on level crossing which provided us Rail Safety Inspection. Finally we choose 3 level crossing. 2 of them were unusable for our project. For our project finally we selected level crossing between Malé a Velké Hoštice on the road I/56. His identification number is P 7868.