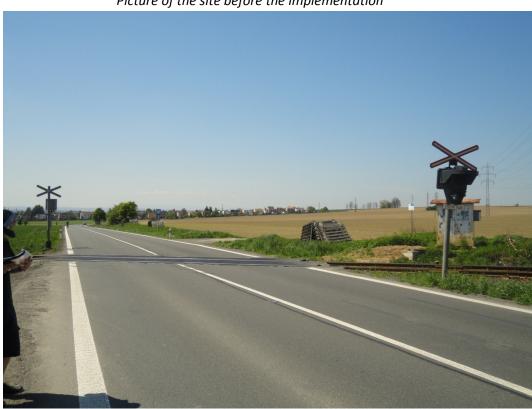

## 2. Site to be treated

## - Why this site?

We was looking for a suitable place for a long time. We researched statistic of accident on level crossing which provided us Rail Safety Inspection. Finally we choose 3 level crossing. 2 of them were unusable for our project. For our project finally we selected level crossing between Malé a Velké Hoštice on the road I/56. His identification number is P 7868.