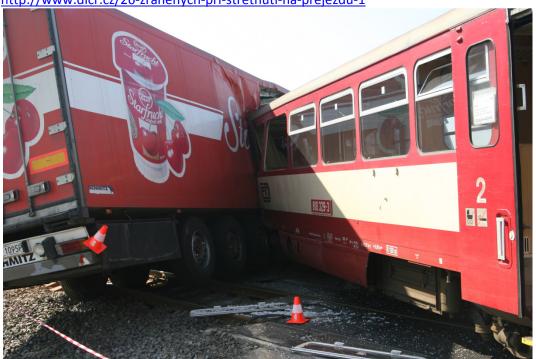

#### 6. Additional information

During our research, on our spot was 2 accidents. First was 30.3.2011. There were 26 light injured people. Collision was between train and long vehicle. More information <a href="http://www.dicr.cz/26-zranenych-pri-stretnuti-na-prejezdu-1">http://www.dicr.cz/26-zranenych-pri-stretnuti-na-prejezdu-1</a>