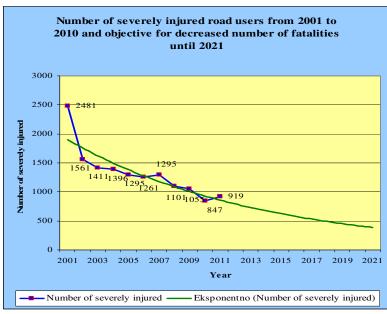

drivers and vehicles
- Organization and implementation of independent investigation of the most serious traffic accidents,
- Road safety audits relating to all phases of road planning, constructing and maintaining, in accordance with directive 2008/96/ec of the european parlament and of the council of 19 november 2008 on road infrastructure safety management and based on public roads act,
- Implementation of rehabilitation programmes for drivers convicted of speeding, driving under the influence of alcohol, drugs and medicines



Drivers



**Vehicles** 



**Road Safety** 



Prevention



## THE NEW NATIONAL ROAD SAFETY PROGRAMME (2013-2022)



### **MAIN GOAL**



2021



35 deaths/mio

210 people/mio severely injured



**Drivers** 

**Vehicles** 



**Road Safety** 



Prevention











**Drivers** 



Vehicles



**Road Safety** 



Prevention

### **National Road Safety Programmes**

1996/2001 Lonely rider syndrom

2001/2004 The cheapest measures

2007/2011 Driver have to accommodate to the Traffic System

2013/2022 Traffic System have to accommodate to the driver



### THE NEW NATIONAL ROAD SAFETY PROGRAMME

(2013-2021)



1. INTRODUCTION

2. VISION 0

3. ROAD SAFETY PRINCIPLES

4. STRATEGIC GOALS OF THE NATIONAL ROAD SAFTEY PROGRAMME

5. ORGANIZATIONAL ASPECTS REGARDING THE IMPLEMENTATION OF THE NATIONAL ROAD

SAFETY PROGRAMME

**5.1. NATIONAL ASSEMBLY** 

5.2. BOARD OF GENERAL DIRECTORS FOR MONITORING THE NATIONAL PROGRAMME

5.3. INTERDEPARMENTAL WORKING GROUP FOR COORDINATION AND MONITORING THE

**NATIONAL PROGRAMME** 

6. AREAS OF ROAD SAFETY AND GOALS

**