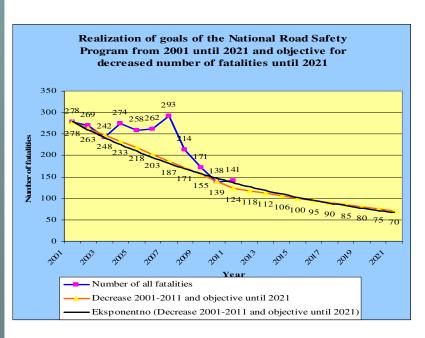

to drivers and vehicles
- Organization and implementation of independent investigation of the most serious traffic accidents,
- Road safety audits relating to all phases of road planning, constructing and maintaining, in accordance with directive 2008/96/ec of the european parlament and of the council of 19 november 2008 on road infrastructure safety management and based on public roads act,
- Implementation of rehabilitation programmes for drivers convicted of speeding, driving under the influence of alcohol, drugs and medicines



Drivers



**Vehicles** 



**Road Safety** 



Prevention



## THE NEW NATIONAL ROAD SAFETY PROGRAMME (2013-2022)



### **MAIN GOAL**



2021



35 deaths/mio

210 people/mio severely injured



**Drivers** 

**Vehicles** 



**Road Safety** 



Prevention











**Drivers** 



Vehicles



**Road Safety** 



Prevention

### **National Road Safety Programmes**

1996/2001 Lonely rider syndrom

2001/2004 The cheapest measures

2007/2011 Driver have to accommodate to the Traffic System

2013/2022 Traffic System have to accommodate to the driver



### THE NEW NATIONAL ROAD SAFETY PROGRAMME

(2013-2021)



1. INTRODUCTION

2. VISION 0

3. ROAD SAFETY PRINCIPLES

4. STRATEGIC GOALS OF THE NATIONAL ROAD SAFTEY PROGRAMME

5. ORGANIZATIONAL ASPECTS REGARDING THE IMPLEMENTATION OF THE NATIONAL ROAD

SAFETY PROGRAMME

**5.1. NATIONAL ASSEMBLY** 

5.2. BOARD OF GENERAL DIRECTORS FOR MONITORING THE NATIONAL PROGRAMME

5.3. INTERDEPARMENTAL WORKING GROUP FOR COORDINATION AND MONITORING THE

**NATIONAL PROGRAMME** 

6. AREAS OF ROAD SAFETY AND GOALS