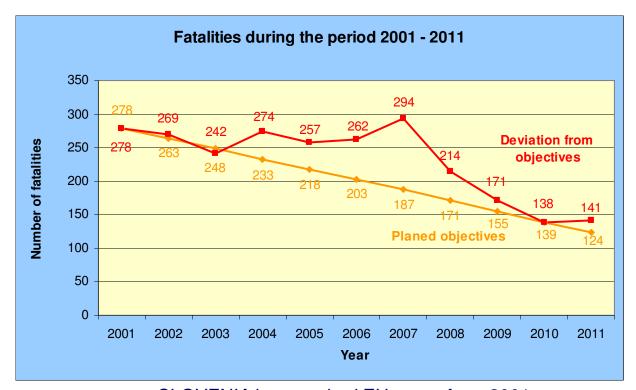

## **REVIEW FROM 2001**

**Drivers** 

**Vehicles** 

Road Safety

Prevention

SLOVENIA has reached EU target from 2001

Reduced the number of fatalities for 50 %