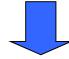

## **REVIEW FROM 2001**

**Drivers** 

**Vehicles** 

Road Safety

Prevention

SLOVENIA has reached EU target from 2001

Reduced the number of fatalities for 50 %