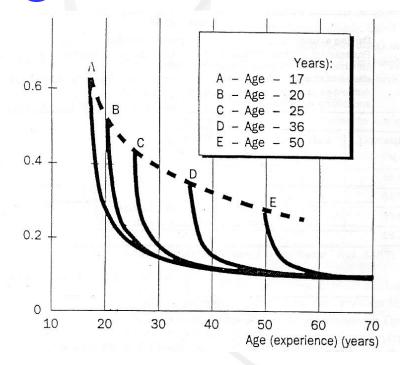

## "Young" << >> "Novice" driver

Young = "Age"

Novice="New"

Driver: bicycle – moped – car / motorbike – truck / bus

Skills – risk analysis – experience

### ETSC data

Road deaths

+ 50 %

Mortality

+ 69 %

Young males

+81 %