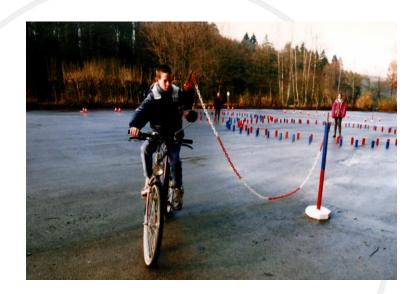

#### **Practical Part**

□ For cyclists
Ability track
Road education track
Bicycle rally

Practical and theoretical lessons depending on the level

#### Road education track

Who?

4th, 5th and 6th years of basic school What?

A closed track for bicycle and gokarts

Matter?

Use of different parts of the street Priority rules – road signs – direction changes