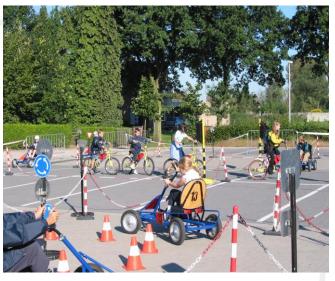

#### **Practical Part**

□ For cyclists
Ability track
Road education track
Bicycle rally

Practical and theoretical lessons depending on the level

#### Road education track

Who?

4th, 5th and 6th years of basic school What?

A closed track for bicycle and gokarts

Matter?

Use of different parts of the street Priority rules – road signs – direction changes