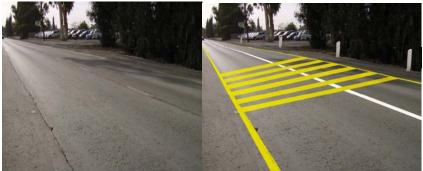

## Black Spot On Intercity Lakatamia -Deftera Road Network (1)

## Black Spot On Intercity Lakatamia -Deftera Road Network (2)

## **Type Of Black Spot**

This "Black Spot" is a 1,5 km road which links Lakatamia town with Deftera village and it is a section of the Arch. Makariou III main Avenue. It is now identified as a black spot firstly by Ministry Of Communications And Works and by the Police Research Department because of the rate and seriousness of occurring accidents (2 deaths only in 2008).