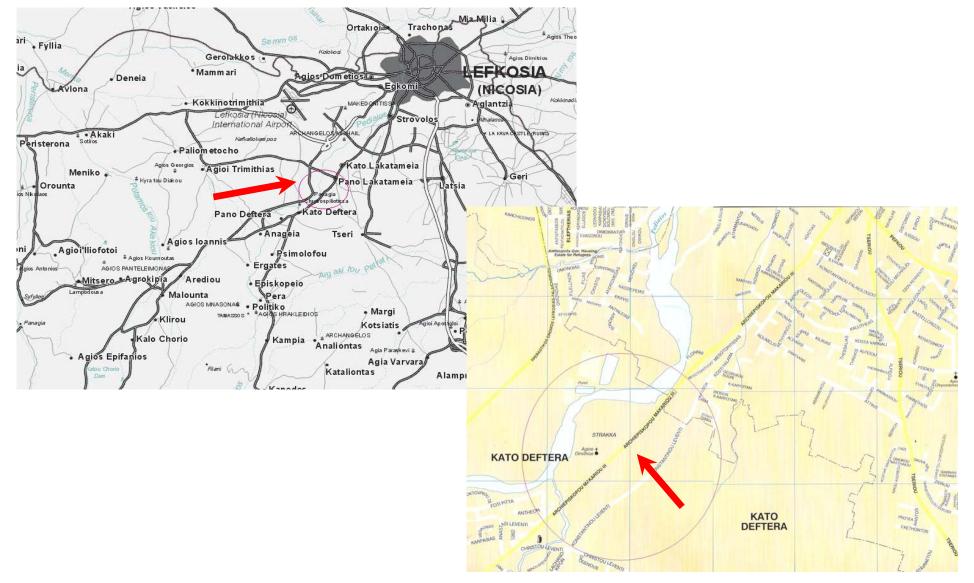

## Black Spot On Intercity Lakatamia -Deftera Road Network (1)

## Black Spot On Intercity Lakatamia -Deftera Road Network (2)

## **Type Of Black Spot**

This "Black Spot" is a 1,5 km road which links Lakatamia town with Deftera village and it is a section of the Arch. Makariou III main Avenue. It is now identified as a black spot firstly by Ministry Of Communications And Works and by the Police Research Department because of the rate and seriousness of occurring accidents (2 deaths only in 2008).