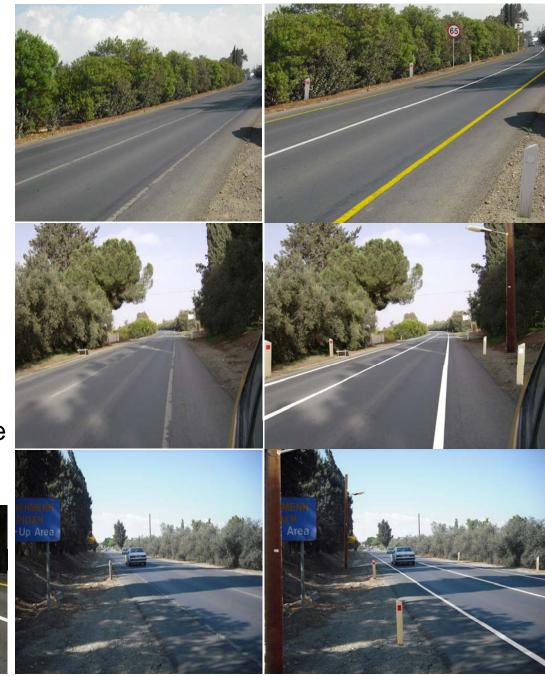

## Black Spot On Intercity Lakatamia -Deftera Road Network (1)

## Black Spot On Intercity Lakatamia -Deftera Road Network (2)

## **Type Of Black Spot**

This "Black Spot" is a 1,5 km road which links Lakatamia town with Deftera village and it is a section of the Arch. Makariou III main Avenue. It is now identified as a black spot firstly by Ministry Of Communications And Works and by the Police Research Department because of the rate and seriousness of occurring accidents (2 deaths only in 2008).