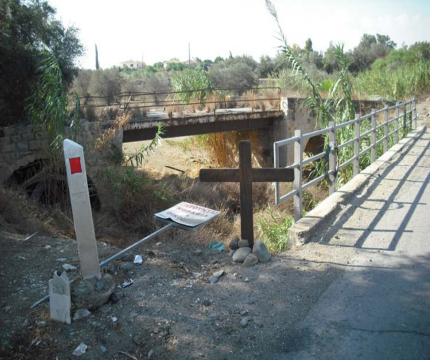

## **Type Of Black Spot**

This "Black Spot" is a 1,5 km road which links Lakatamia town with Deftera village and it is a section of the Arch. Makariou III main Avenue. It is now identified as a black spot firstly by Ministry Of Communications And Works and by the Police Research Department because of the rate and seriousness of occurring accidents (2 deaths only in 2008).