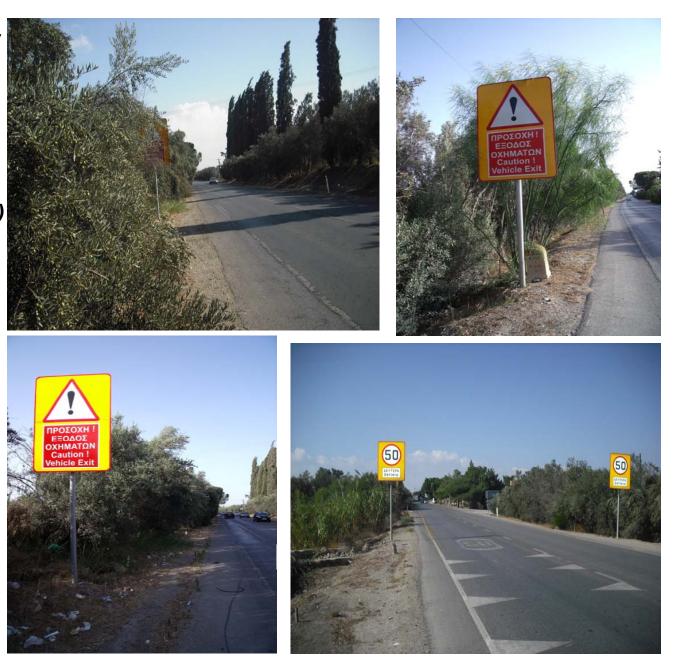

## Black Spot On Intercity Lakatamia -Deftera Road Network (1)

## Black Spot On Intercity Lakatamia -Deftera Road Network (2)

## **Type Of Black Spot**

This "Black Spot" is a 1,5 km road which links Lakatamia town with Deftera village and it is a section of the Arch. Makariou III main Avenue. It is now identified as a black spot firstly by Ministry Of Communications And Works and by the Police Research Department because of the rate and seriousness of occurring accidents (2 deaths only in 2008).