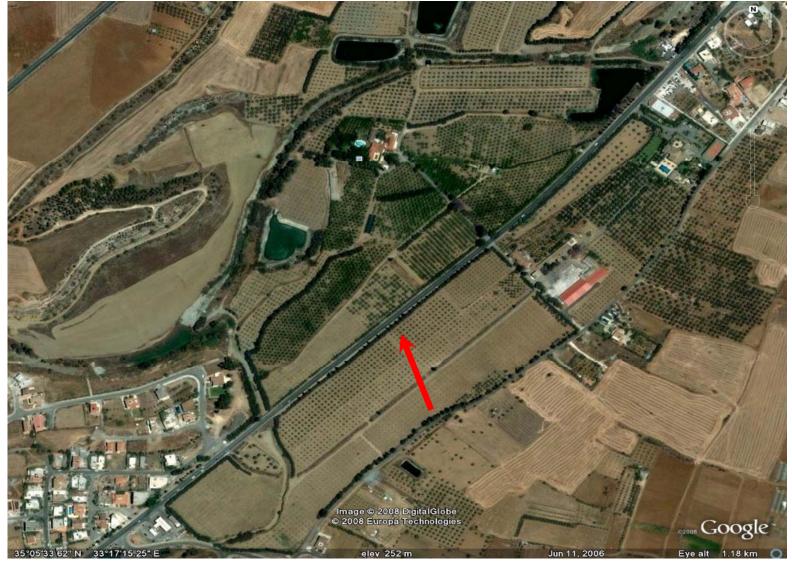

## Black Spot On Intercity Lakatamia -Deftera Road Network (1)

## Black Spot On Intercity Lakatamia -Deftera Road Network (2)

## **Type Of Black Spot**

This "Black Spot" is a 1,5 km road which links Lakatamia town with Deftera village and it is a section of the Arch. Makariou III main Avenue. It is now identified as a black spot firstly by Ministry Of Communications And Works and by the Police Research Department because of the rate and seriousness of occurring accidents (2 deaths only in 2008).