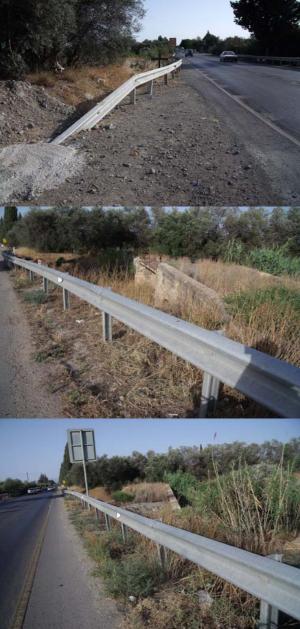

## Black Spot On Intercity Lakatamia -Deftera Road Network (1)

## Black Spot On Intercity Lakatamia -Deftera Road Network (2)

## **Type Of Black Spot**

This "Black Spot" is a 1,5 km road which links Lakatamia town with Deftera village and it is a section of the Arch. Makariou III main Avenue. It is now identified as a black spot firstly by Ministry Of Communications And Works and by the Police Research Department because of the rate and seriousness of occurring accidents (2 deaths only in 2008).