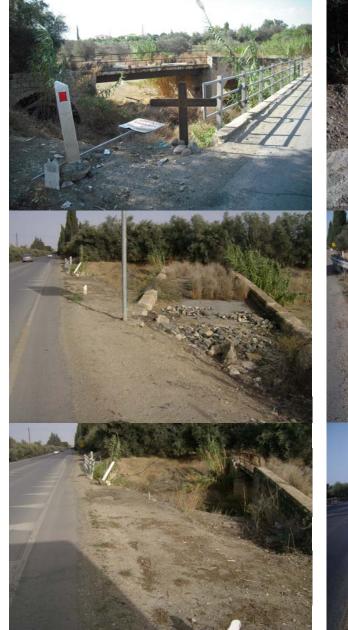

## Black Spot On Intercity Lakatamia -Deftera Road Network (1)

## Black Spot On Intercity Lakatamia -Deftera Road Network (2)

## **Type Of Black Spot**

This "Black Spot" is a 1,5 km road which links Lakatamia town with Deftera village and it is a section of the Arch. Makariou III main Avenue. It is now identified as a black spot firstly by Ministry Of Communications And Works and by the Police Research Department because of the rate and seriousness of occurring accidents (2 deaths only in 2008).