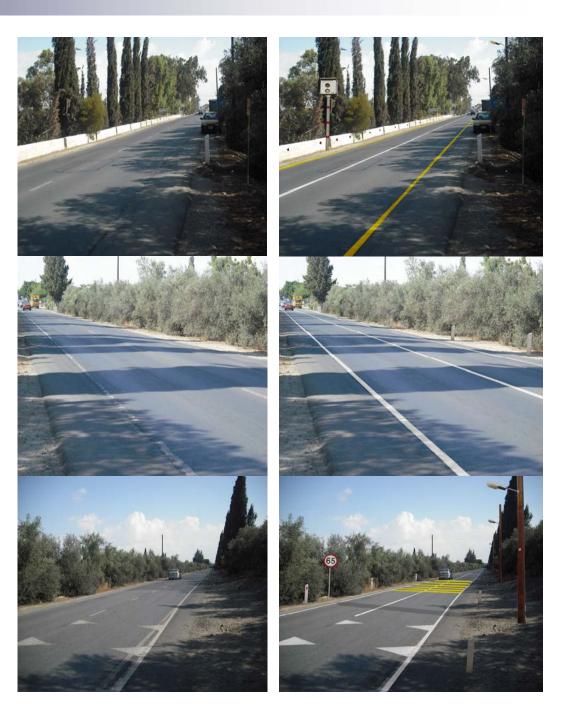

## Black Spot On Intercity Lakatamia -Deftera Road Network (1)

## Black Spot On Intercity Lakatamia -Deftera Road Network (2)

## **Type Of Black Spot**

This "Black Spot" is a 1,5 km road which links Lakatamia town with Deftera village and it is a section of the Arch. Makariou III main Avenue. It is now identified as a black spot firstly by Ministry Of Communications And Works and by the Police Research Department because of the rate and seriousness of occurring accidents (2 deaths only in 2008).