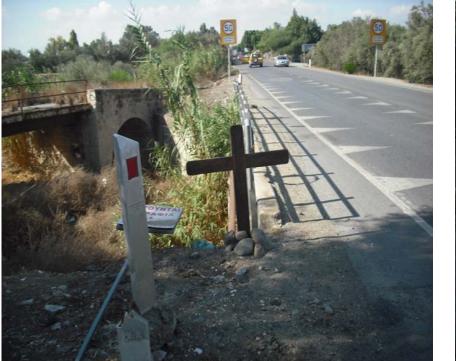

## **Type Of Black Spot**

This "Black Spot" is a 1,5 km road which links Lakatamia town with Deftera village and it is a section of the Arch. Makariou III main Avenue. It is now identified as a black spot firstly by Ministry Of Communications And Works and by the Police Research Department because of the rate and seriousness of occurring accidents (2 deaths only in 2008).