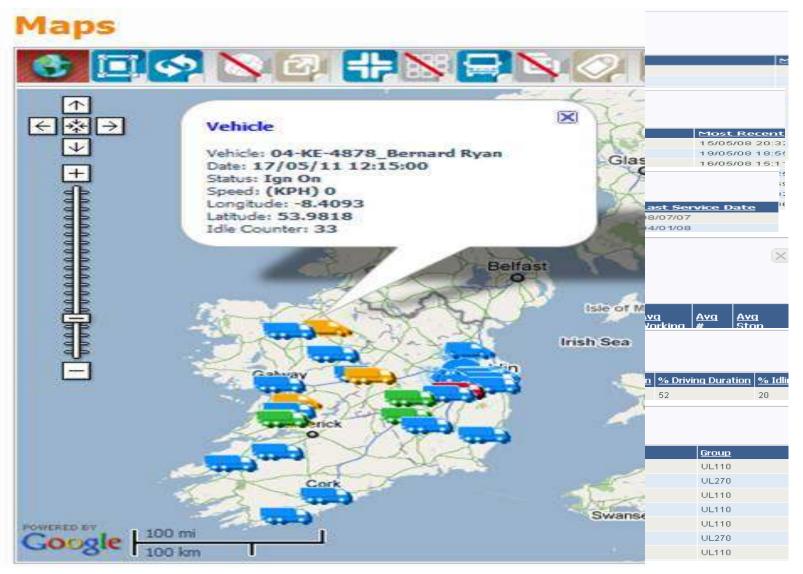

# **GPS Vehicle Tracking & Fleet Management Programme**

# **Management tool**

- Speed
- Hours & Miles
- Idol time
- Diesel consumption