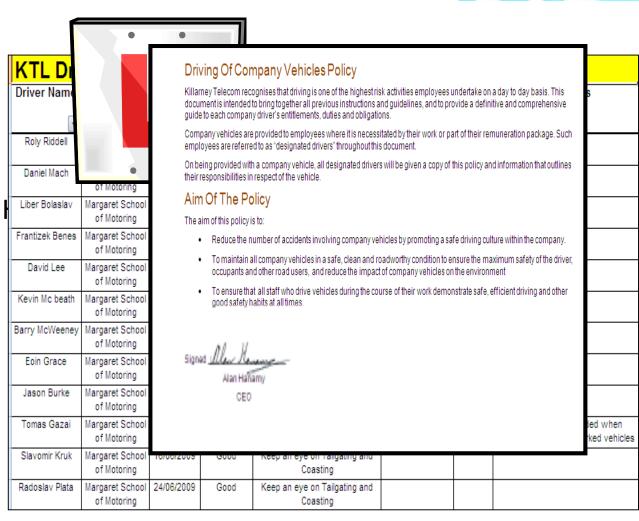

# **CONTROLS (PEOPLE)**

- Induction
- Driver Assessments
- Driver Policy / Driver I