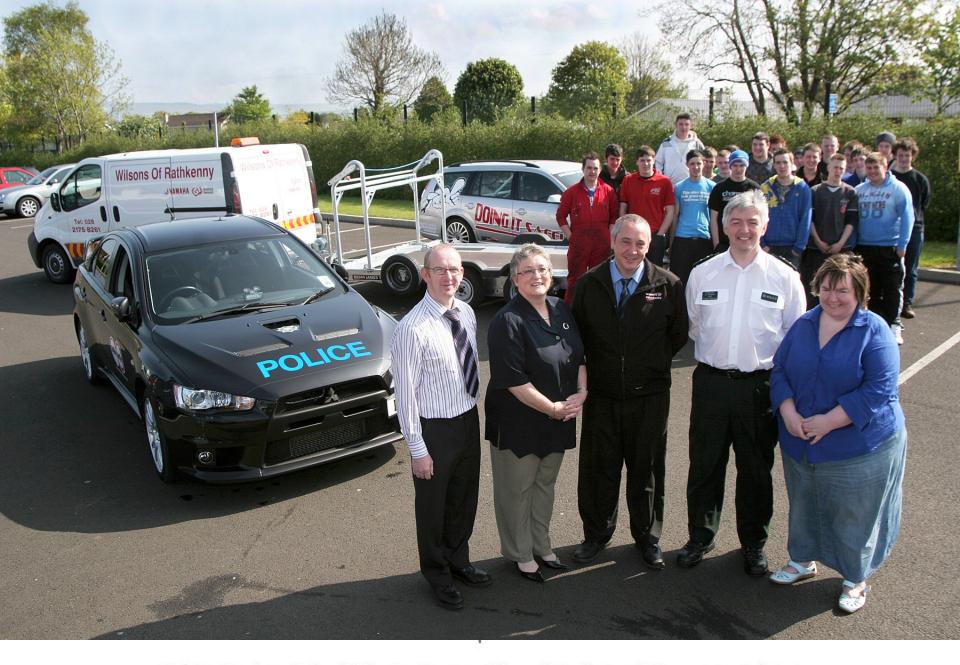

#### Rsylv unveiled!

Making Northern Ireland Safer For Everyone Through Professional, Progressive Policing