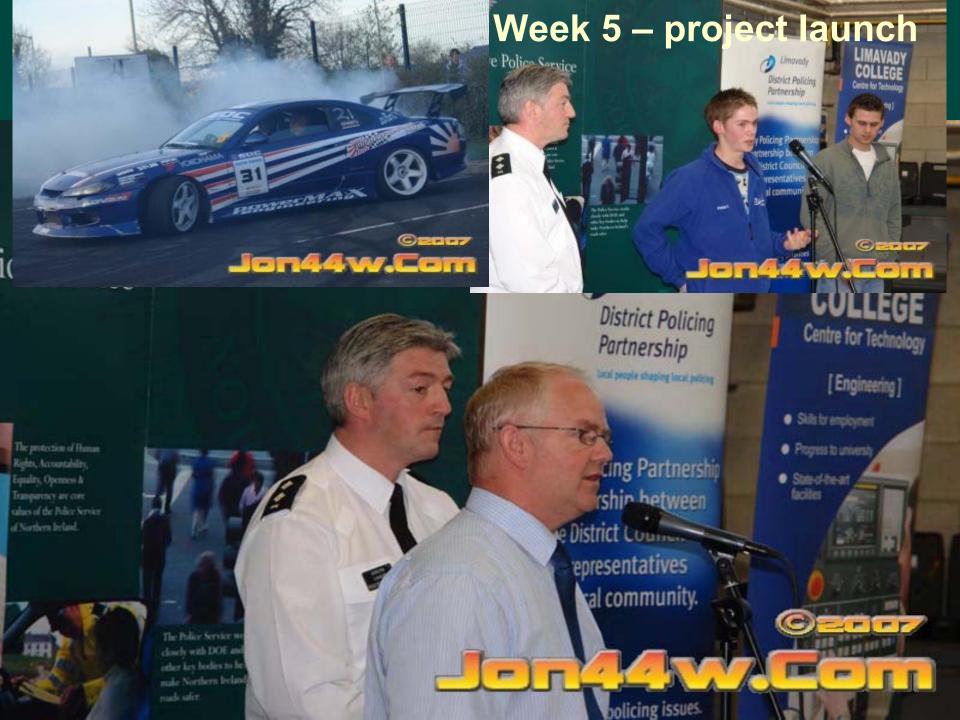

## LCC PROJECT

#### **Project Vision**

- To legally & safely modify a vehicle
- To advise participants of the legal responsibilities of modifying a car for use on public roads
- To raise money for Musgrave Park Hospital, Brain & Spinal Injuries Unit .
- To promote motor-sport as an off road activity
- To work in partnership with young drivers, students, cruisers, police, College staff and Limavady DPP, to save lives on Northern Ireland roads