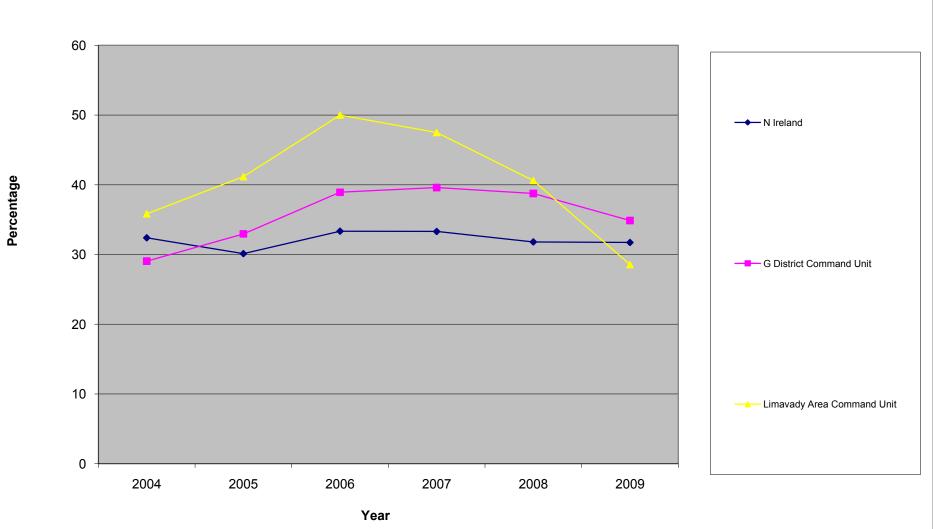

Year

Making Northern Ireland Safer For Everyone Through Professional, Progressive Policing

Making Northern Ireland Safer For Everyone Through Professional, Progressive Policing