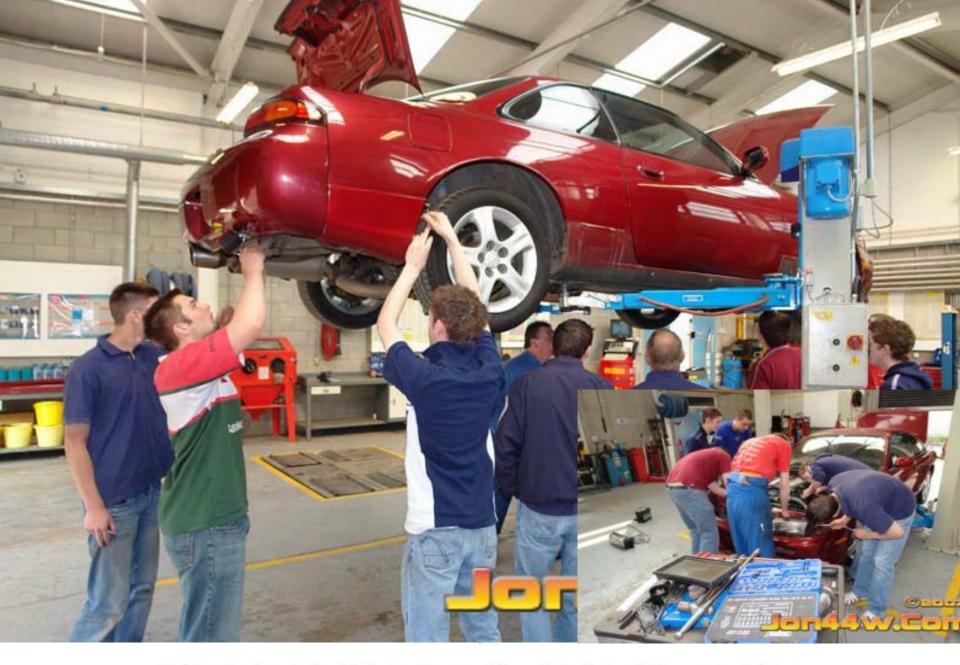

## LCC PROJECT

#### **Project Vision**

- To legally & safely modify a vehicle
- To advise participants of the legal responsibilities of modifying a car for use on public roads
- To raise money for Musgrave Park Hospital, Brain & Spinal Injuries Unit .
- To promote motor-sport as an off road activity
- To work in partnership with young drivers, students, cruisers, police, College staff and Limavady DPP, to save lives on Northern Ireland roads