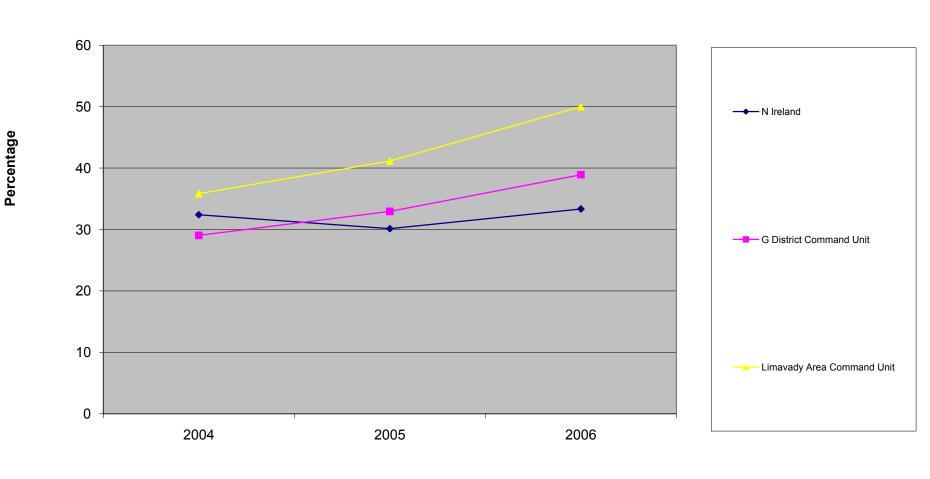

Year

Making Northern Ireland Safer For Everyone Through Professional, Progressive Policing

Making Northern Ireland Safer For Everyone Through Professional, Progressive Policing